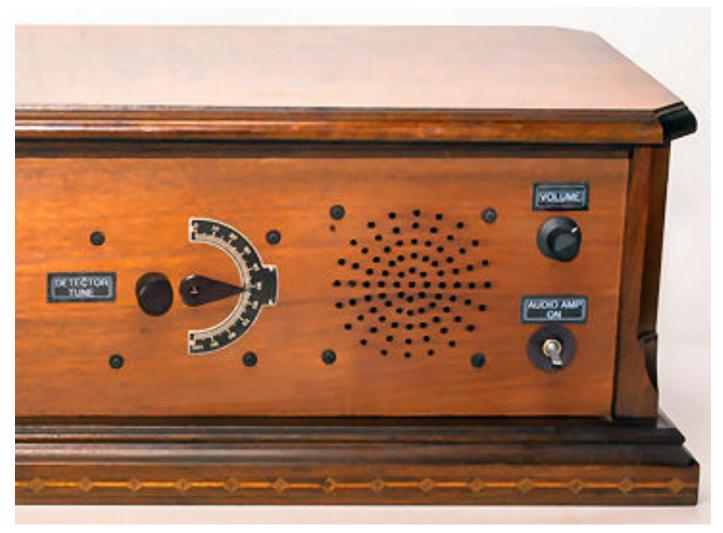

### **OUR SECRET PROJECT**

#### By Bill Howe, KA9WRL and Stan Kaplan, WB9RQR

(or Stan Kaplan, WB9RQR and Bill Howe, KA9WRL)

### WHY DID WE DO IT?



### HOW DID IT START? Bill purchased a beautiful old cabinet at a yard sale for \$5.



# Empty, the cabinet only showed one clue concerning what it was. A metallic logo inside the cover:



### So Bill contacted Stan and the two decided to build a Colossal Crystal Radio into the case.



### And that is just what we did. Here is the schematic of the crystal set:



## Here is the finished project, looking inside the case:



### Left Front



### **Right Front**



### **Open Cabinet**



### Band Tuning Cap and Speaker