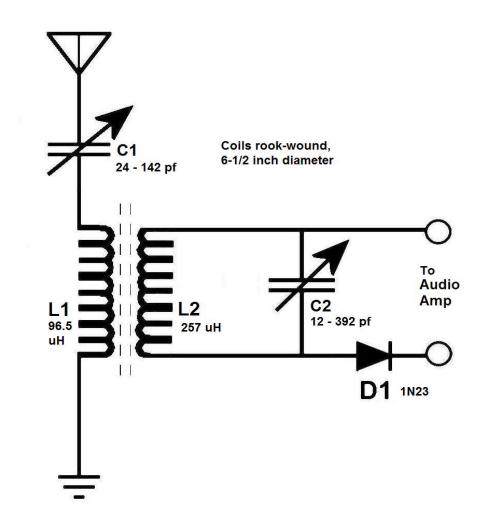

### **OUR SECRET PROJECT**

#### By Bill Howe, KA9WRL and Stan Kaplan, WB9RQR

(or Stan Kaplan, WB9RQR and Bill Howe, KA9WRL)

### WHY DID WE DO IT?



### HOW DID IT START? Bill purchased a beautiful old cabinet at a yard sale for \$5.



# Empty, the cabinet only showed one clue concerning what it was. A metallic logo inside the cover:



### So Bill contacted Stan and the two decided to build a Colossal Crystal Radio into the case.



### And that is just what we did. Here is the schematic of the crystal set:



## Here is the finished project, looking inside the case:



### Left Front



### **Right Front**



### **Open Cabinet**



### Band Tuning Cap and Speaker