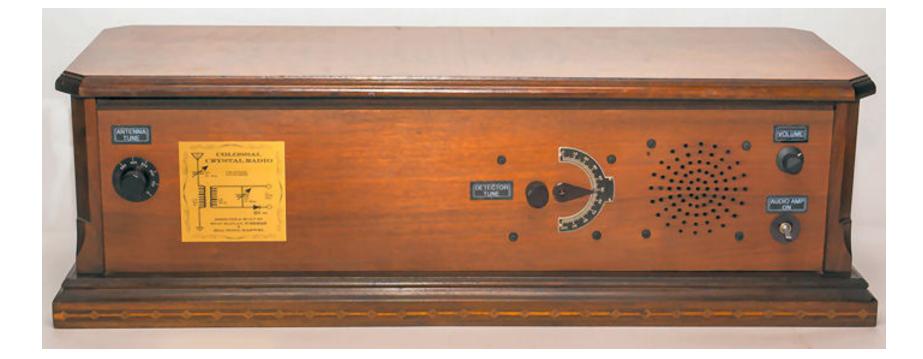

### **OUR SECRET PROJECT**

#### By Bill Howe, KA9WRL and Stan Kaplan, WB9RQR

(or Stan Kaplan, WB9RQR and Bill Howe, KA9WRL)

### WHY DID WE DO IT?



### HOW DID IT START? Bill purchased a beautiful old cabinet at a yard sale for \$5.



# Empty, the cabinet only showed one clue concerning what it was. A metallic logo inside the cover:



### So Bill contacted Stan and the two decided to build a Colossal Crystal Radio into the case.



### And that is just what we did. Here is the schematic of the crystal set:



## Here is the finished project, looking inside the case:



### Left Front



### **Right Front**



### **Open Cabinet**



### Band Tuning Cap and Speaker