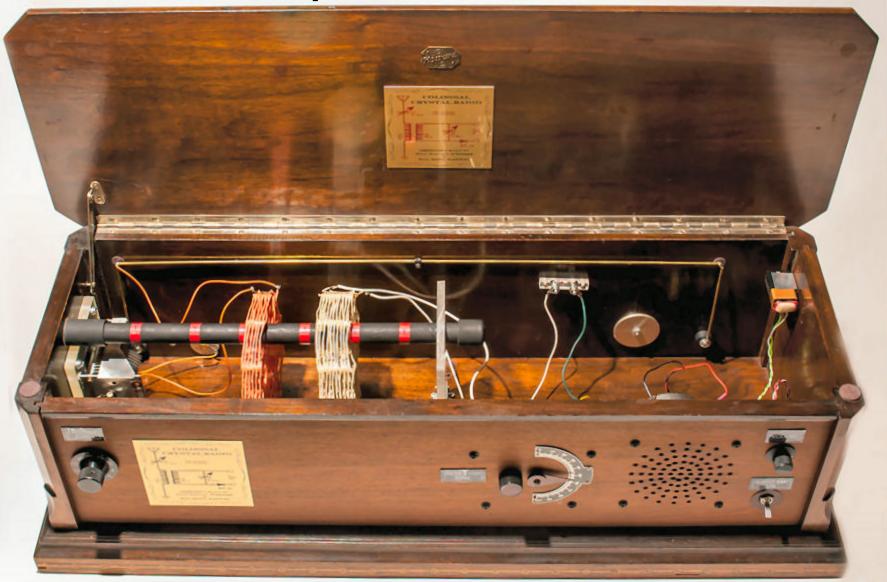

### **OUR SECRET PROJECT**

#### By Bill Howe, KA9WRL and Stan Kaplan, WB9RQR

(or Stan Kaplan, WB9RQR and Bill Howe, KA9WRL)

### WHY DID WE DO IT?



### HOW DID IT START? Bill purchased a beautiful old cabinet at a yard sale for \$5.



# Empty, the cabinet only showed one clue concerning what it was. A metallic logo inside the cover:



### So Bill contacted Stan and the two decided to build a Colossal Crystal Radio into the case.



### And that is just what we did. Here is the schematic of the crystal set:



## Here is the finished project, looking inside the case:



### Left Front



### **Right Front**



### **Open Cabinet**



### Band Tuning Cap and Speaker