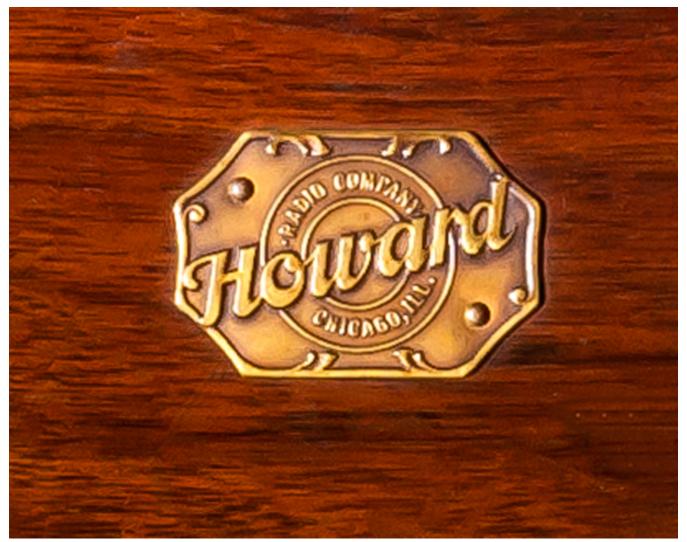

# Empty, the cabinet only showed one clue concerning what it was. A metallic logo inside the cover: