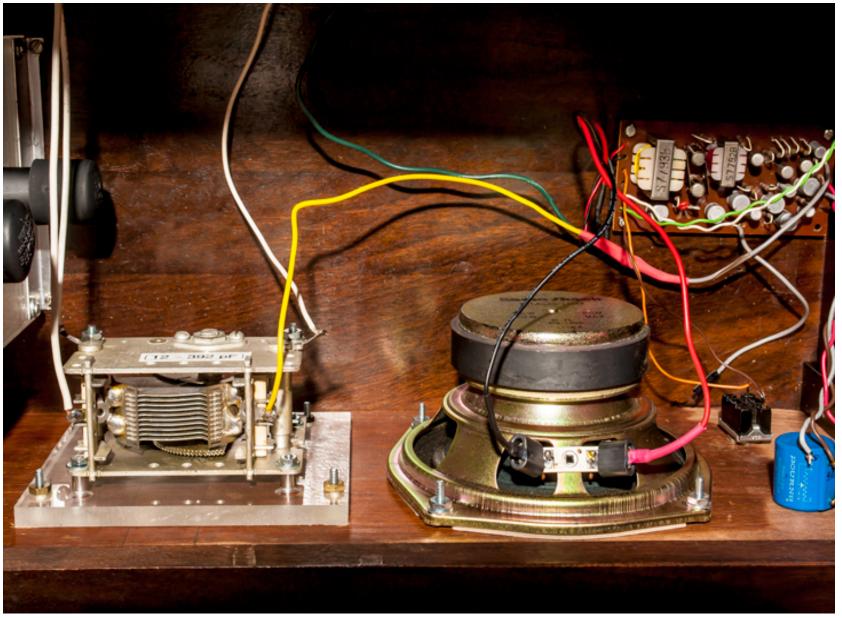

## Here is the finished project, looking inside the case:

### Band Tuning Cap and Speaker