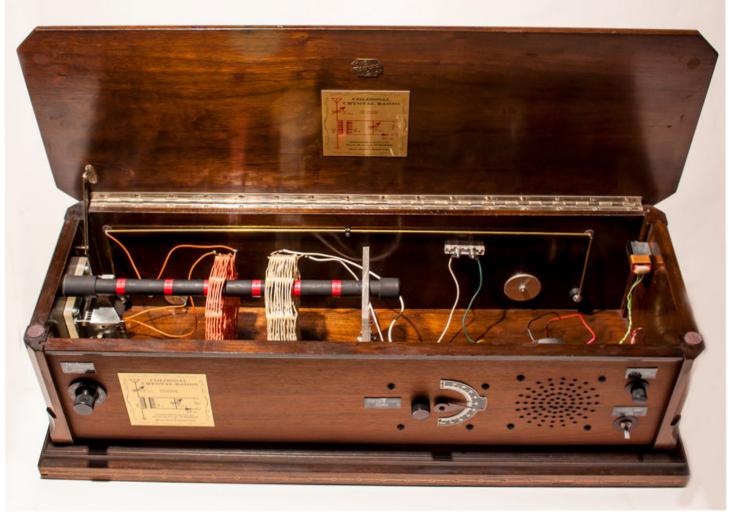

### **OUR SECRET PROJECT**

#### By Bill Howe, KA9WRL and Stan Kaplan, WB9RQR

(or Stan Kaplan, WB9RQR and Bill Howe, KA9WRL)

### WHY DID WE DO IT?



### HOW DID IT START? Bill purchased a beautiful old cabinet at a yard sale for \$5.



# Empty, the cabinet only showed one clue concerning what it was. A metallic logo inside the cover:



### So Bill contacted Stan and the two decided to build a Colossal Crystal Radio into the case.



### And that is just what we did. Here is the schematic of the crystal set:



## Here is the finished project, looking inside the case:



### Left Front



### **Right Front**



### **Open Cabinet**



### Band Tuning Cap and Speaker