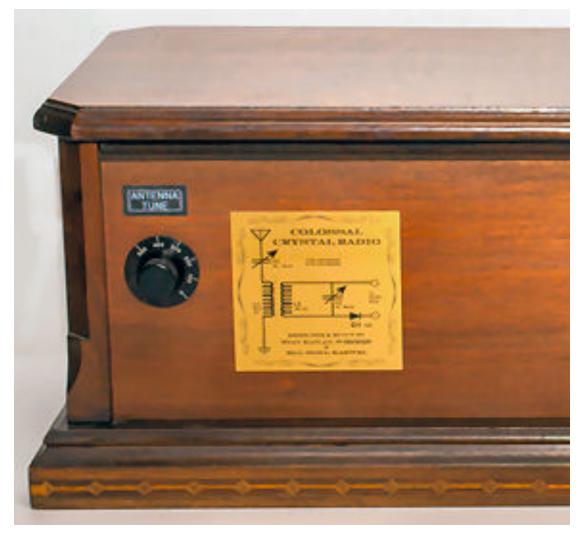

### **OUR SECRET PROJECT**

#### By Bill Howe, KA9WRL and Stan Kaplan, WB9RQR

(or Stan Kaplan, WB9RQR and Bill Howe, KA9WRL)

### WHY DID WE DO IT?



### HOW DID IT START? Bill purchased a beautiful old cabinet at a yard sale for \$5.



# Empty, the cabinet only showed one clue concerning what it was. A metallic logo inside the cover:



### So Bill contacted Stan and the two decided to build a Colossal Crystal Radio into the case.



### And that is just what we did. Here is the schematic of the crystal set:



## Here is the finished project, looking inside the case:



### Left Front



### **Right Front**



### **Open Cabinet**



### Band Tuning Cap and Speaker